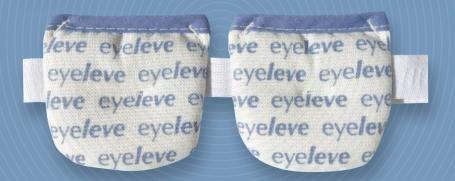

#### Now there's help.

**Eyeleve<sup>TM</sup> by Bruder** – the only eye compress created specially for contact lens wearers. Designed with patented MediBeads<sup>®</sup> and EyeOnic<sup>TM</sup> anti-microbial fabric, Eyeleve<sup>TM</sup> is convenient to use. The compress features technologies that have been clinically proven to extend comfortable wear time of contacts by up to 3 hours.

# EXTEND COMFORTABLE WEAR TIME OF YOUR CONTACT LENSES

- Fast acting microwave activated for easy use
- Naturally hydrating no need to add water
- Patented ergonomic pod design includes an adjustable nose piece designed to fit all facial types, while the comfort stitch helps take pressure off the eyes
- Patented MediBeads® release clean moist heat the most penetrating type of heat
- Designed to prevent infection the EyeOnic<sup>™</sup> fabric is anti-microbial
- Washable & reusable simply hand-wash and let dry